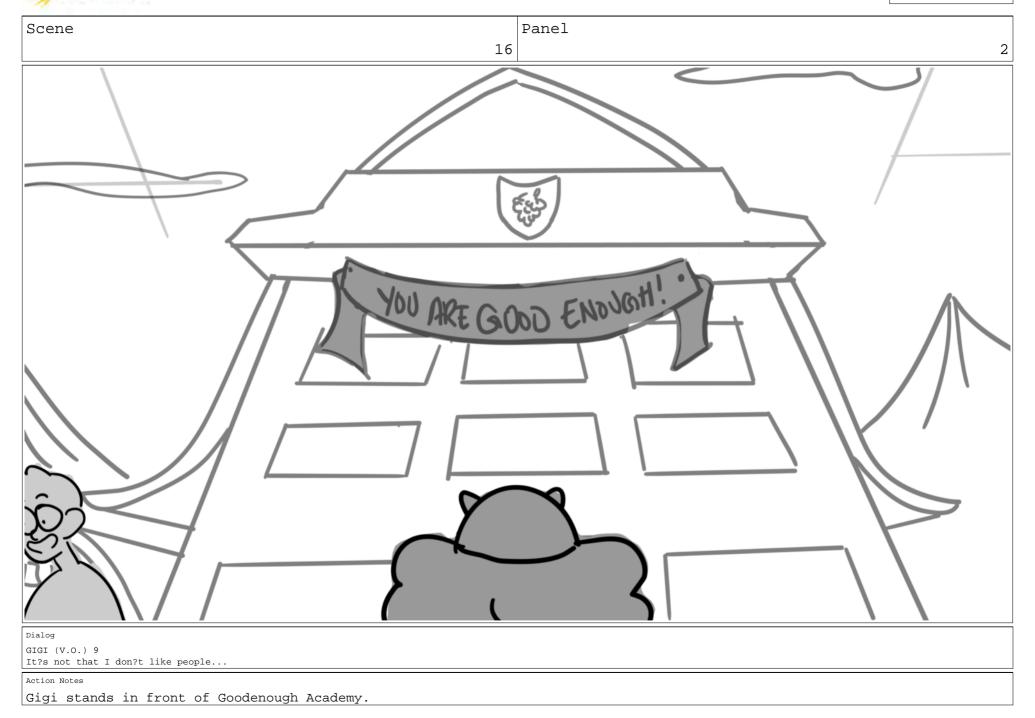

6 GIGI (through gritted teeth) I don?t want to go away to school!

Action Notes

4 EXT. GIGI'S CAVE HOME - MORNING

Dialog

6 GIGI (through gritted teeth)

I don?t want to go away to school!

Dialog

6 GIGI (through gritted teeth)

I don?t want to go away to school!