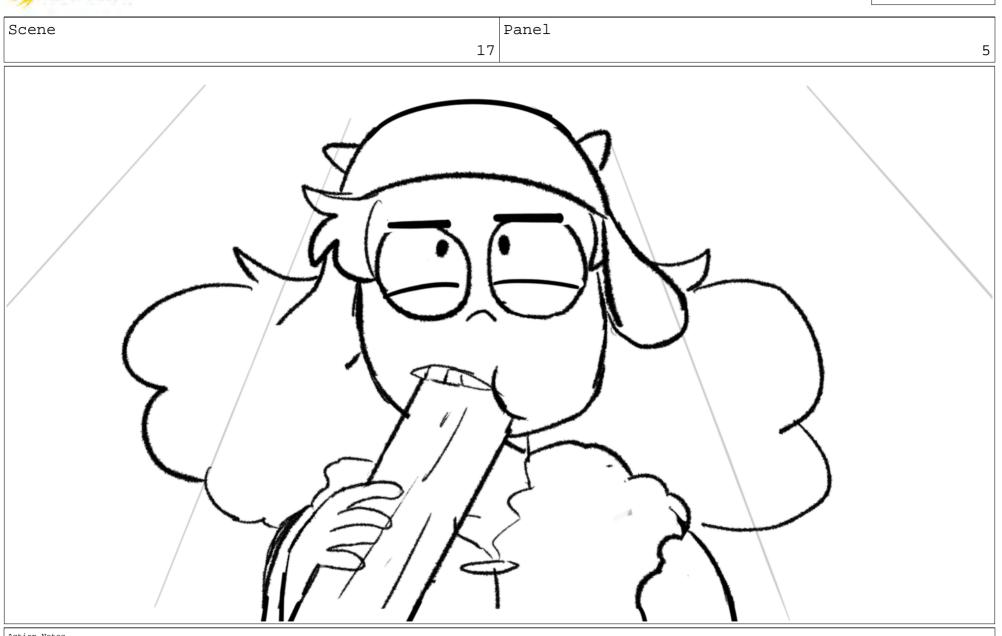

Gigi takes bite out of wood like a candy bar.

Action Notes

Toon Boom Goat girl roughs V02 with collated notes

Page 117/122

| ✤Toon Boom Goat girl r              | oughs V02 with collated note | es   | Page 118/122 |
|-------------------------------------|------------------------------|------|--------------|
| Scene                               | Pa<br>17                     | anel | 6            |
|                                     |                              |      |              |
| Dialog<br>Gigi<br><crunch></crunch> |                              |      |              |