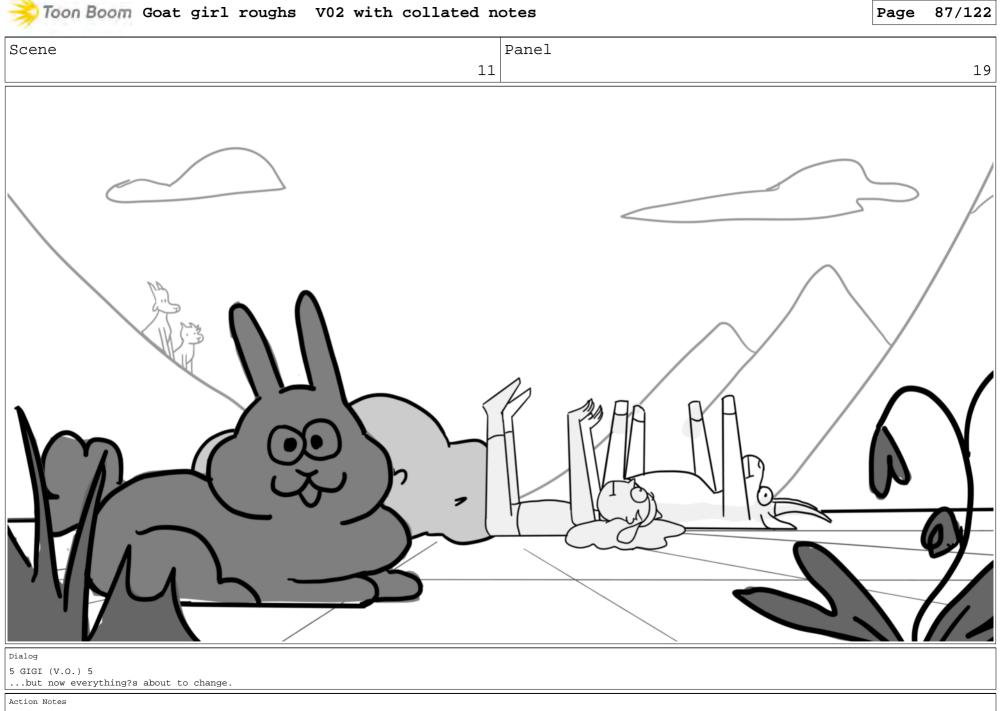

Action Notes Gigi is surprised...

Action Notes Gigi is surprised...

Action Notes Gigi is surprised...

Action Notes Gigi is surprised...

...and faints as well.

END MONTAGE

Page 88/122

Toon Boom Goat girl roughs V02 with collated notes