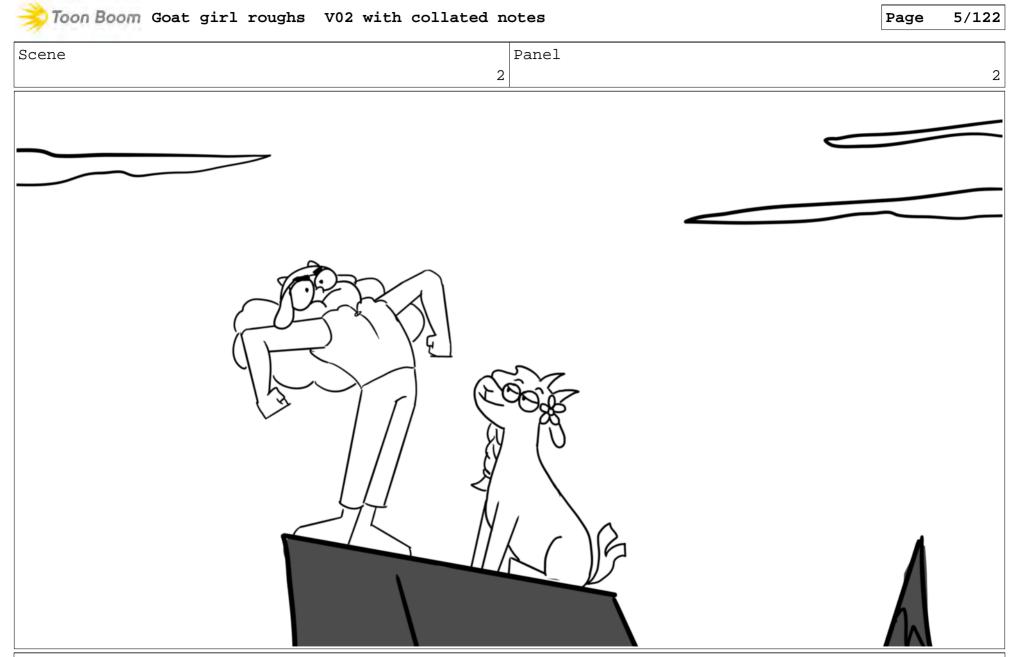

EXT MOUNTAIN SCAPE - MORNING

Establishing shot a of beautiful, majestic mountain-scape, dotted with waterfalls and covered in lush forest.

1 GOAT (0.S.) 1 <LOUD, GOOFY, BLEATING>

## Toon Boom Goat girl roughs V02 with collated notes

EXT MOUNTAIN SCAPE - MORNING

Establishing shot a of beautiful, majestic mountain-scape, dotted with waterfalls and covered in lush forest.

Gigi takes a huge breath in, before letting rip a...