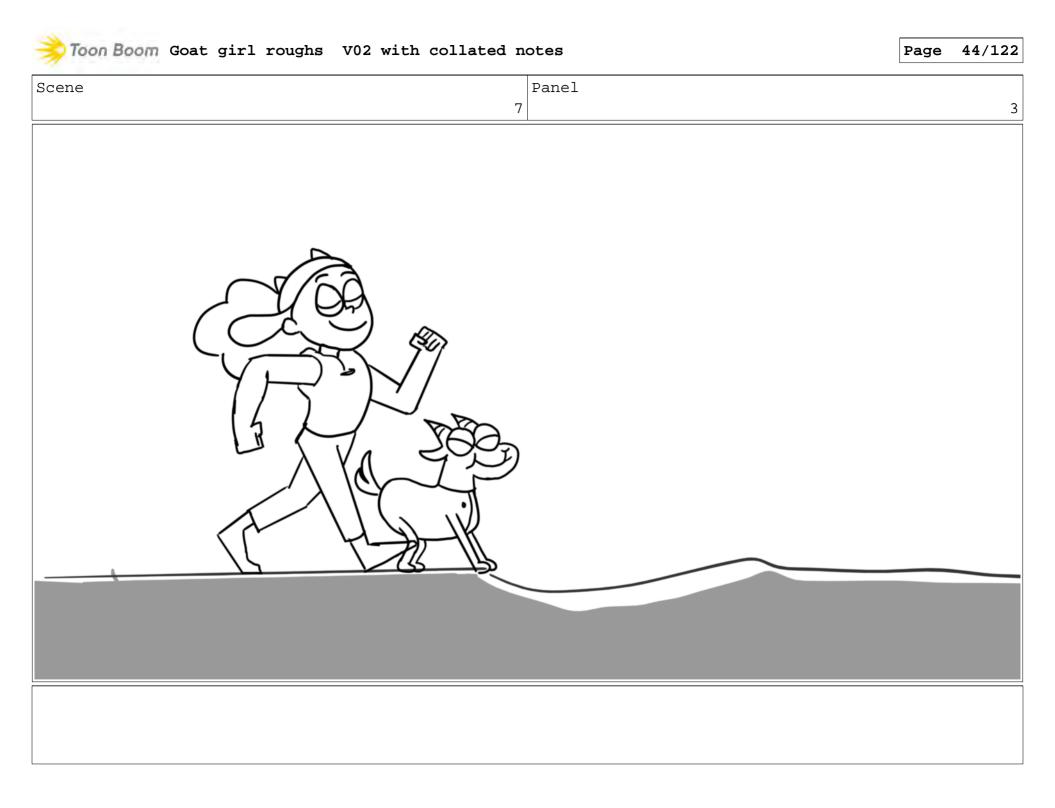

Toon Boom Goat girl roughs V02 with collated notes

Page 39/122

Life as a goat has been pretty awesome...

Life as a goat has been pretty awesome...

| Toon Boom Goat girl roughs V02 with collated notes         |            | Page 42/122 |
|------------------------------------------------------------|------------|-------------|
| Scene                                                      | Panel<br>7 | 1           |
|                                                            |            | 1           |
|                                                            |            |             |
|                                                            |            |             |
|                                                            |            |             |
| Action Notes<br>3 EXT. MOUNTAINS (VARIOUS) - DAY - MONTAGE |            |             |
| CUT TO GIGI casually strolling along.                      |            |             |