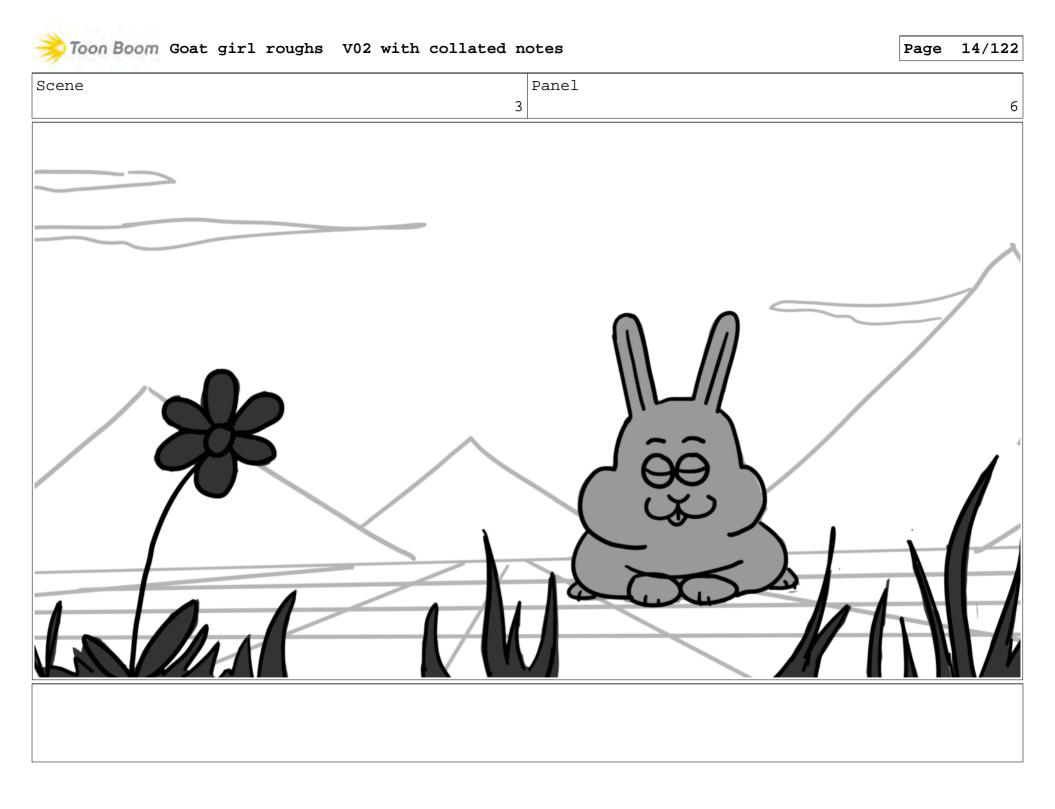

EXT MOUNTAIN SCAPE - MORNING

Establishing shot a of beautiful, majestic mountain-scape, dotted with waterfalls and covered in lush forest.

1 GOAT (0.S.) 1 <LOUD, GOOFY, BLEATING>

## Toon Boom Goat girl roughs V02 with collated notes

EXT MOUNTAIN SCAPE - MORNING

Establishing shot a of beautiful, majestic mountain-scape, dotted with waterfalls and covered in lush forest.

Gigi takes a huge breath in, before letting rip a...