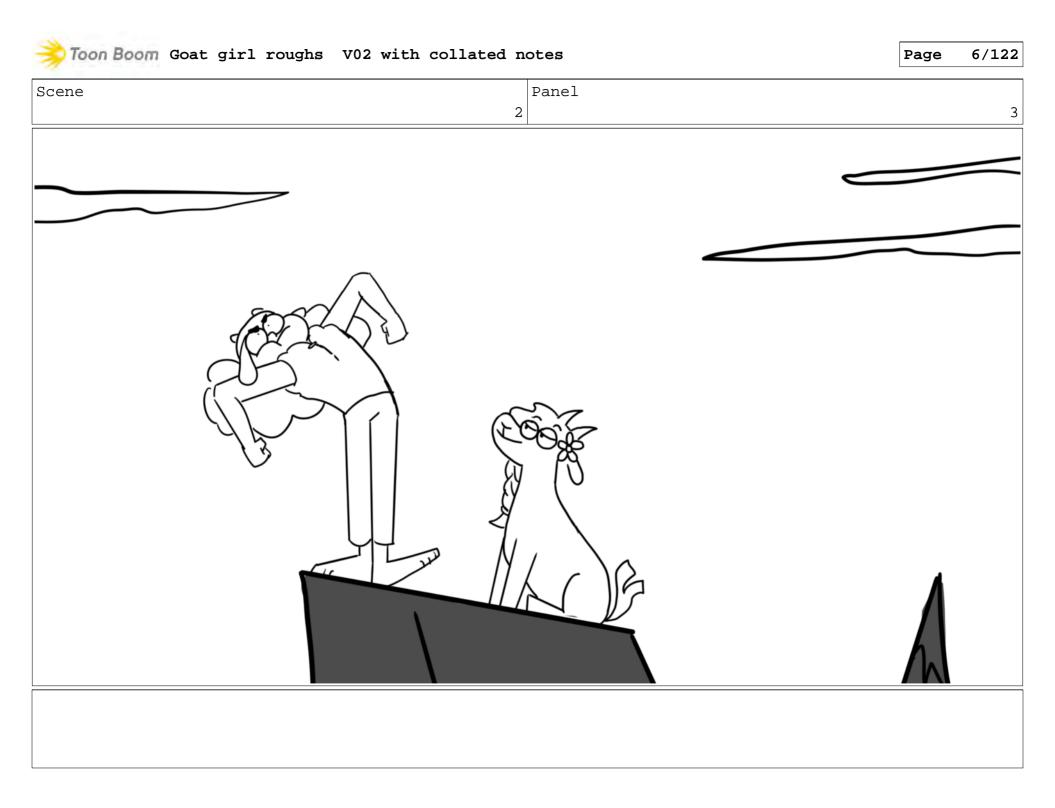

## Toon Boom Goat girl roughs V02 with collated notes

EXT MOUNTAIN SCAPE - MORNING

Establishing shot a of beautiful, majestic mountain-scape, dotted with waterfalls and covered in lush forest.

Gigi takes a huge breath in, before letting rip a...