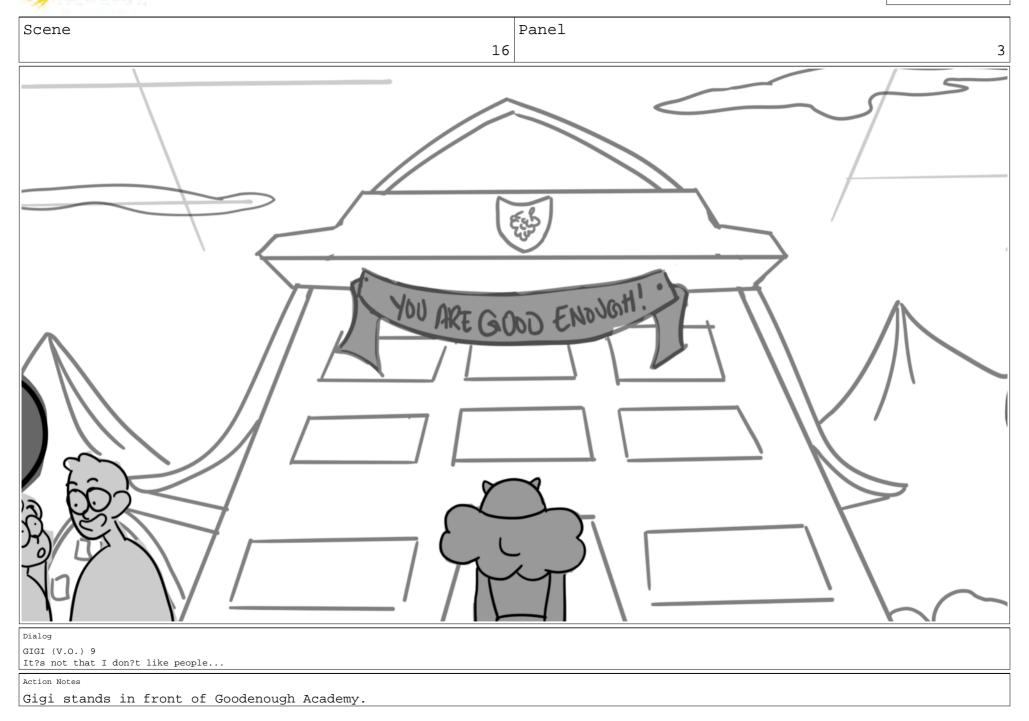

6 GIGI (through gritted teeth) I don?t want to go away to school!

Action Notes

4 EXT. GIGI'S CAVE HOME - MORNING

Dialog

6 GIGI (through gritted teeth)

I don?t want to go away to school!

Dialog

6 GIGI (through gritted teeth)

I don?t want to go away to school!