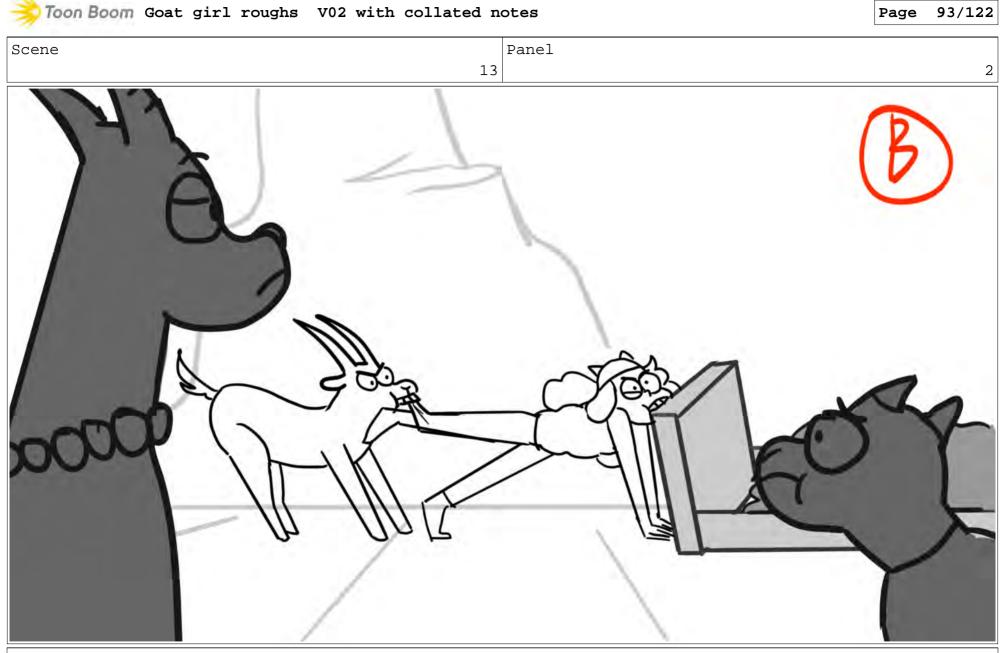

#### Dialog

6 GIGI (through gritted teeth)

I don?t want to go away to school!

INT. GIGI'S CAVE HOME - CONTINUOUS

Billy is pulling on Gigi's trousers with his teeth.

Action Notes Billy is pulling on Gigi's trousers with his teeth.

Page 94/122

INT. GIGI'S CAVE HOME - CONTINUOUS

Billy is pulling on Gigi's trousers with his teeth.

Action Notes Billy is pulling on Gigi's trousers with his teeth.

Action Notes

Gigi is hanging on to the edge of her wooden bed frame with her teeth.