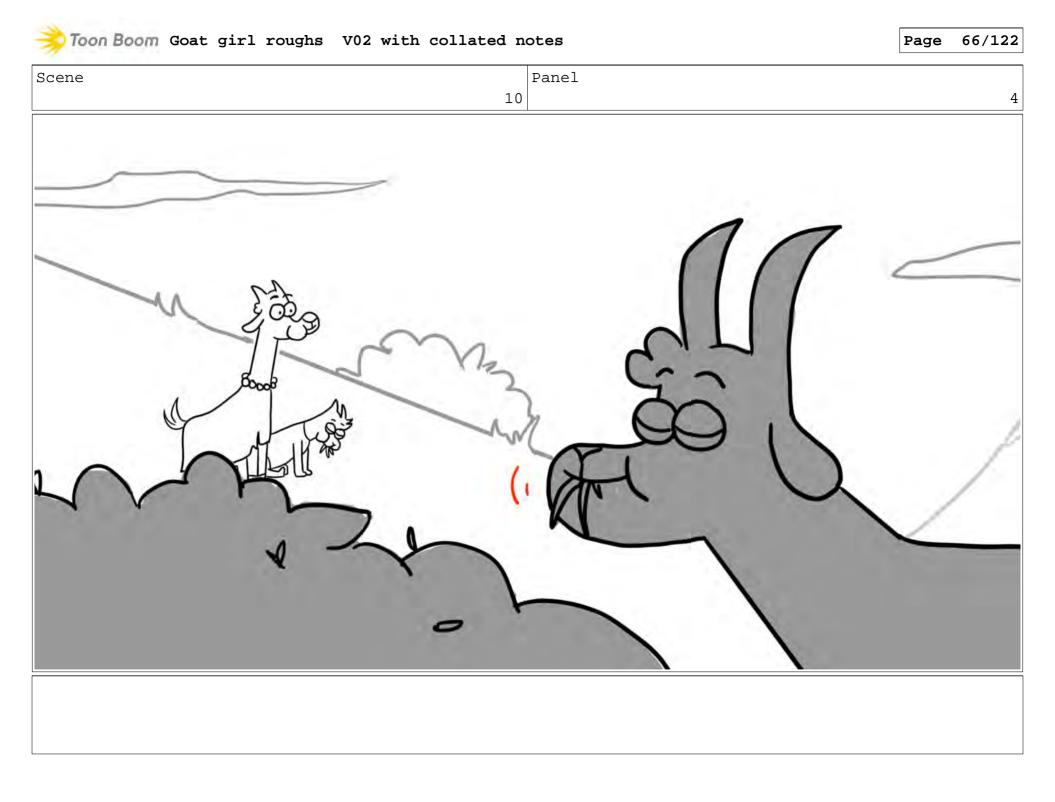

Gigi and Fern are propped in between two cliff faces, licking at salt trails in the rock.

Gigi and Fern are propped in between two cliff faces,licking at salt trails in the rock.

Gigi and Fern are propped in between two cliff faces, licking at salt trails in the rock.