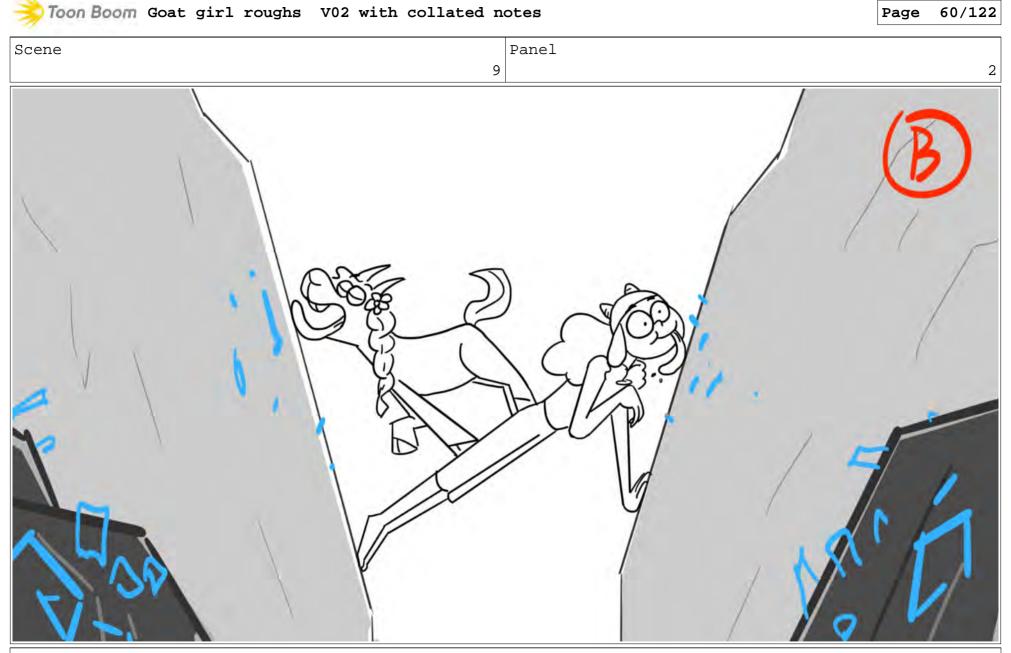

Gigi and Fern are propped in between two cliff faces, licking at salt trails in the rock.

Gigi and Fern are propped in between two cliff faces,licking at salt trails in the rock.

Gigi and Fern are propped in between two cliff faces, licking at salt trails in the rock.