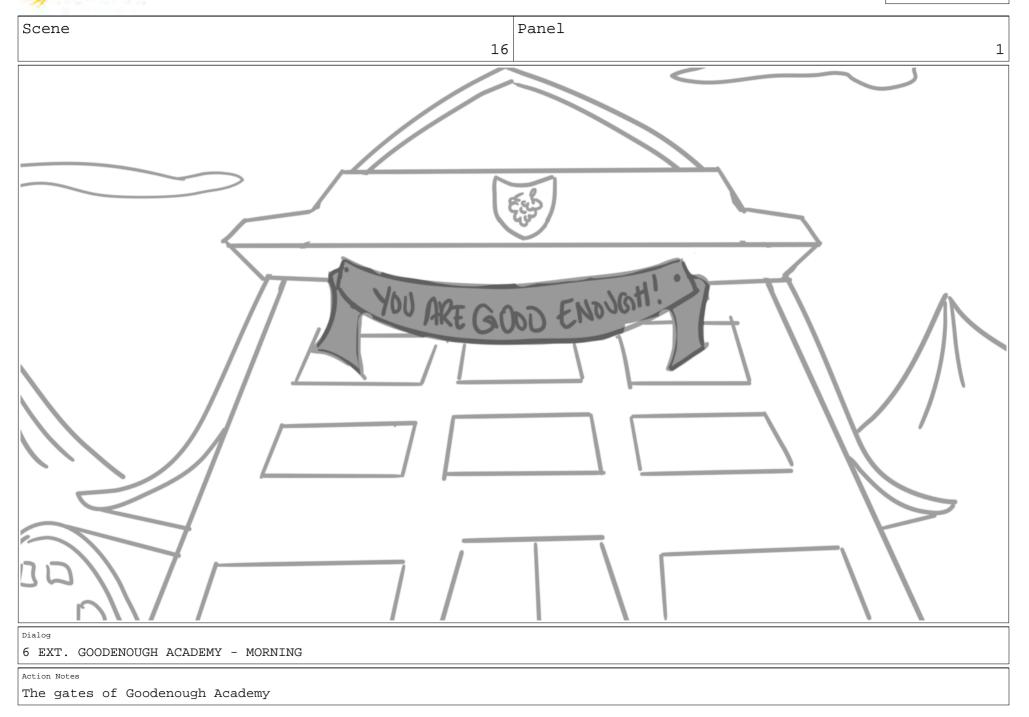

6 GIGI (through gritted teeth) I don?t want to go away to school!

Action Notes

4 EXT. GIGI'S CAVE HOME - MORNING

Dialog

6 GIGI (through gritted teeth)

I don?t want to go away to school!

Dialog

6 GIGI (through gritted teeth)

I don?t want to go away to school!