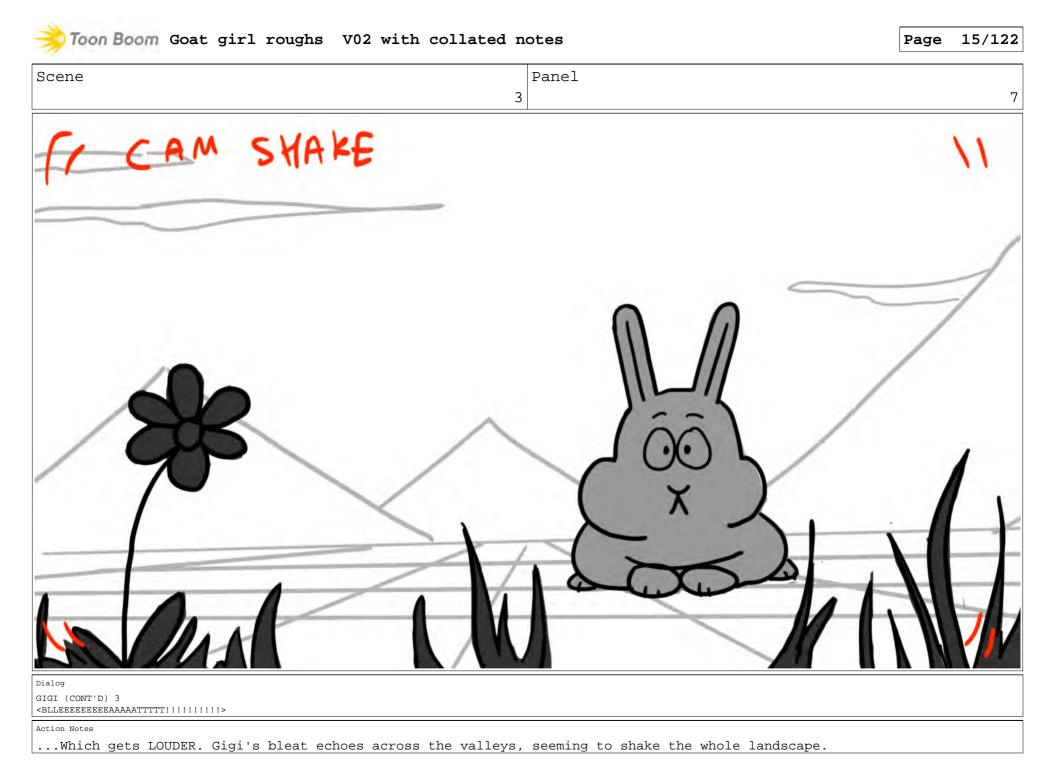

## GIG1 3 <BLLEEEEEEEEEAAAAATTTTT!!!!!!!!!>

| 3 12<br>Fr CAM SHAKE                                                                                                                                                                                                                                                                                                                                                                                                                                                                                                                                                                                                                                                                                                                                                                                                                                                                                                                                                                                                                                                                                                                                                                                                                                                                                                                                                                                                                                                                                                                                                                                                                                                                                                                                                                                                                                                                                                                                                                                                                                                                            |            | V02 with collated notes | Page 20/122 |
|-------------------------------------------------------------------------------------------------------------------------------------------------------------------------------------------------------------------------------------------------------------------------------------------------------------------------------------------------------------------------------------------------------------------------------------------------------------------------------------------------------------------------------------------------------------------------------------------------------------------------------------------------------------------------------------------------------------------------------------------------------------------------------------------------------------------------------------------------------------------------------------------------------------------------------------------------------------------------------------------------------------------------------------------------------------------------------------------------------------------------------------------------------------------------------------------------------------------------------------------------------------------------------------------------------------------------------------------------------------------------------------------------------------------------------------------------------------------------------------------------------------------------------------------------------------------------------------------------------------------------------------------------------------------------------------------------------------------------------------------------------------------------------------------------------------------------------------------------------------------------------------------------------------------------------------------------------------------------------------------------------------------------------------------------------------------------------------------------|------------|-------------------------|-------------|
| The set of th | Scene      |                         | 12          |
| GIGI (CONT'D) 3<br><blleeeeeeeaaaaattttt!!!!!!!></blleeeeeeeaaaaattttt!!!!!!!>                                                                                                                                                                                                                                                                                                                                                                                                                                                                                                                                                                                                                                                                                                                                                                                                                                                                                                                                                                                                                                                                                                                                                                                                                                                                                                                                                                                                                                                                                                                                                                                                                                                                                                                                                                                                                                                                                                                                                                                                                  | FT CAM SHA | κ€                      | N           |
| GIGI (CONT'D) 3<br><blleeeeeeeeaaaaattttt!!!!!!!></blleeeeeeeeaaaaattttt!!!!!!!>                                                                                                                                                                                                                                                                                                                                                                                                                                                                                                                                                                                                                                                                                                                                                                                                                                                                                                                                                                                                                                                                                                                                                                                                                                                                                                                                                                                                                                                                                                                                                                                                                                                                                                                                                                                                                                                                                                                                                                                                                |            |                         |             |
| GIGI (CONT'D) 3<br><blleeeeeeeaaaaattttt!!!!!!!></blleeeeeeeaaaaattttt!!!!!!!>                                                                                                                                                                                                                                                                                                                                                                                                                                                                                                                                                                                                                                                                                                                                                                                                                                                                                                                                                                                                                                                                                                                                                                                                                                                                                                                                                                                                                                                                                                                                                                                                                                                                                                                                                                                                                                                                                                                                                                                                                  | - EB-      |                         |             |
| GIGI (CONT'D) 3<br><blleeeeeeeaaaaattttt!!!!!!!></blleeeeeeeaaaaattttt!!!!!!!>                                                                                                                                                                                                                                                                                                                                                                                                                                                                                                                                                                                                                                                                                                                                                                                                                                                                                                                                                                                                                                                                                                                                                                                                                                                                                                                                                                                                                                                                                                                                                                                                                                                                                                                                                                                                                                                                                                                                                                                                                  |            |                         |             |
|                                                                                                                                                                                                                                                                                                                                                                                                                                                                                                                                                                                                                                                                                                                                                                                                                                                                                                                                                                                                                                                                                                                                                                                                                                                                                                                                                                                                                                                                                                                                                                                                                                                                                                                                                                                                                                                                                                                                                                                                                                                                                                 |            |                         |             |