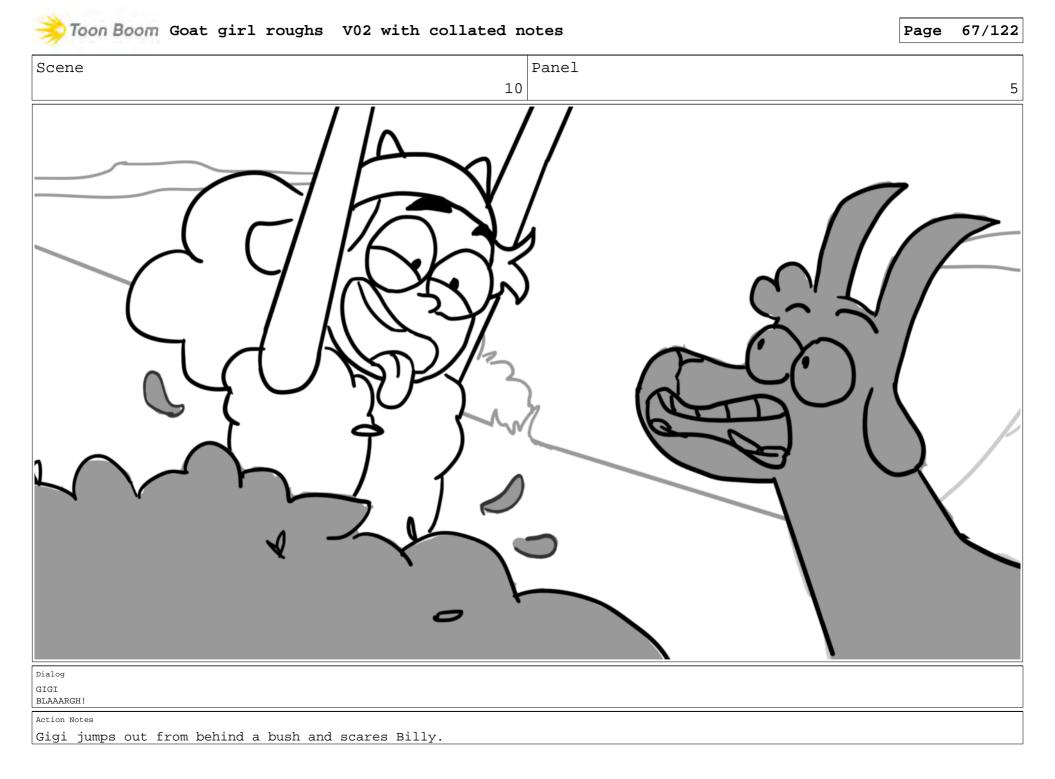

Gigi and Fern are propped in between two cliff faces, licking at salt trails in the rock.

| Scene                             | Panel<br>10       | 6 |
|-----------------------------------|-------------------|---|
|                                   |                   |   |
| Dialog<br>GIGI                    |                   |   |
| BLAAARGH!<br>Action Notes         |                   |   |
| Gigi jumps out from behind a bush | and scares Billy. |   |