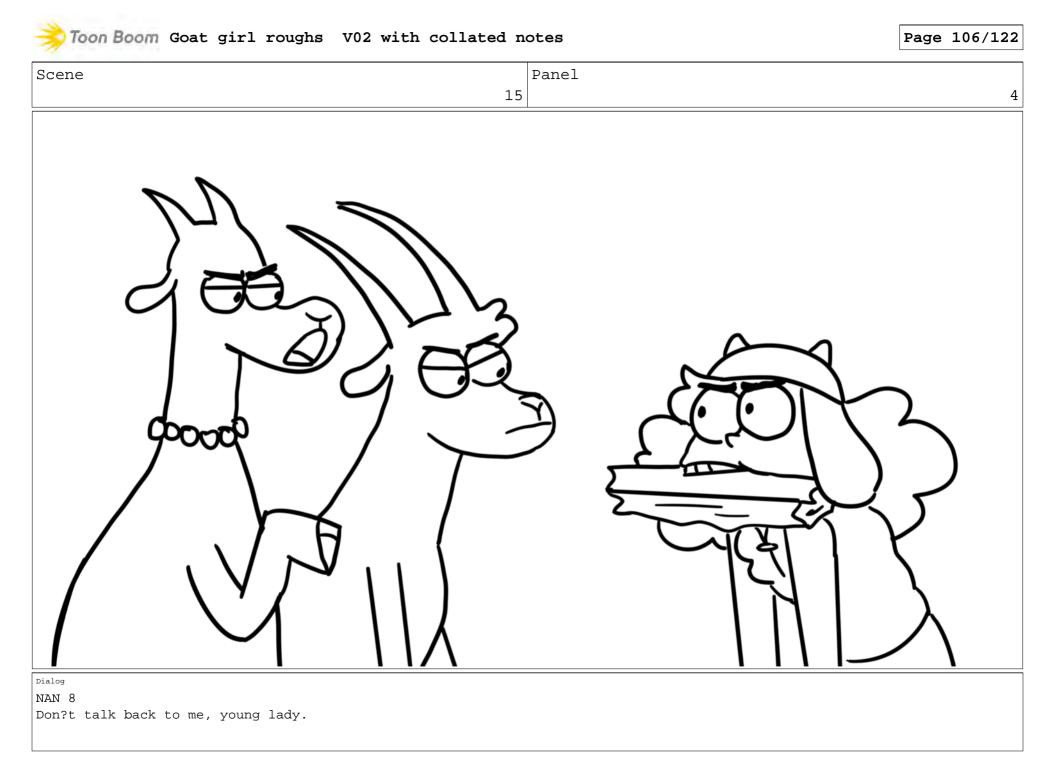

6 GIGI (through gritted teeth) I don?t want to go away to school!

Action Notes

4 EXT. GIGI'S CAVE HOME - MORNING

Dialog

6 GIGI (through gritted teeth)

I don?t want to go away to school!

Dialog

6 GIGI (through gritted teeth)

I don?t want to go away to school!