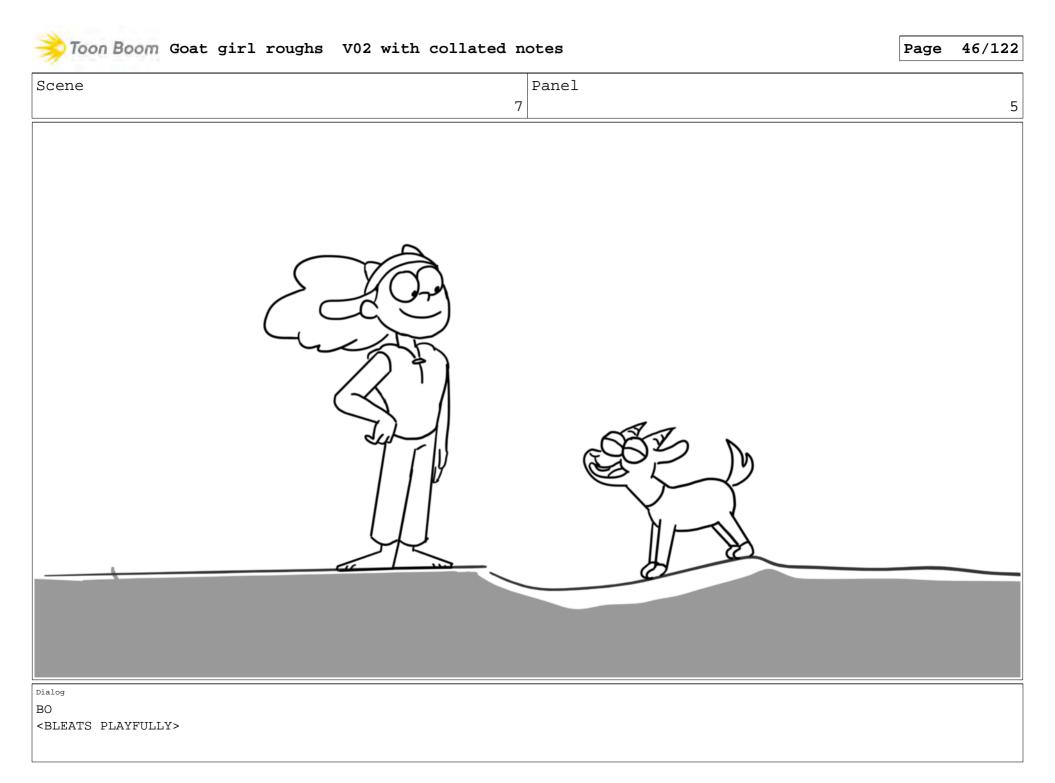

| Scene                   | Panel |  |
|-------------------------|-------|--|
|                         | 7     |  |
|                         |       |  |
|                         |       |  |
| ialog<br>30<br>3LAUGHS> |       |  |