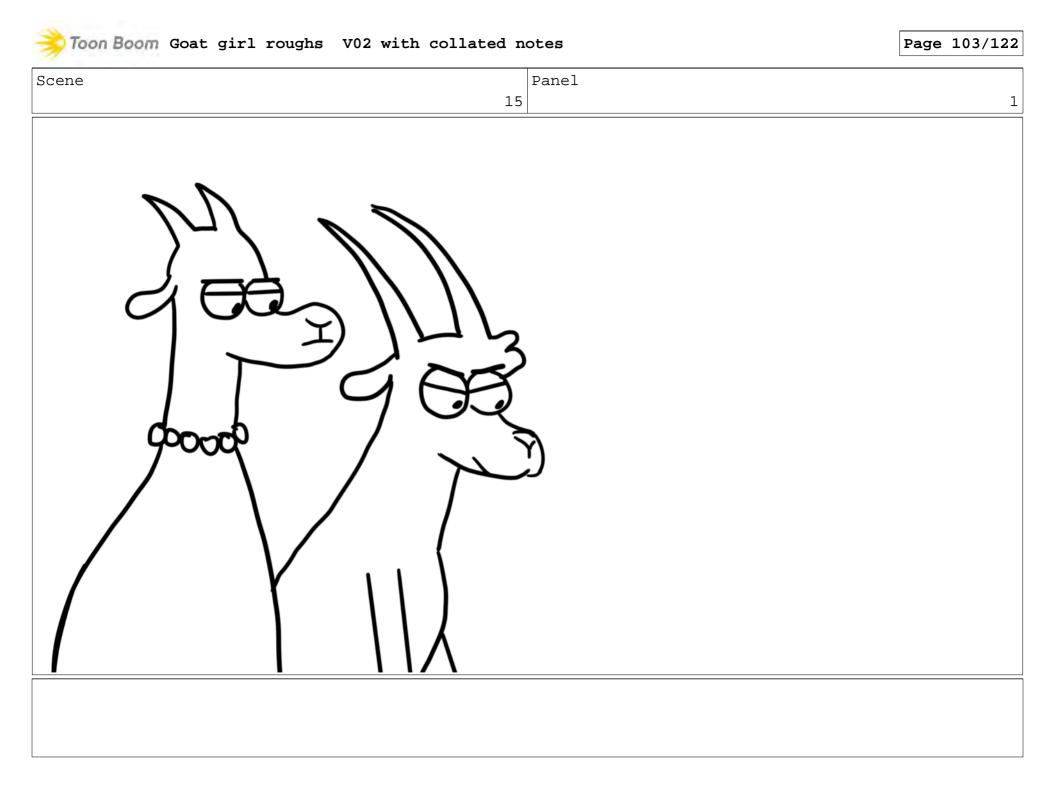

) I don?t want to go away to school!

Action Notes

4 EXT. GIGI'S CAVE HOME - MORNING



Dialog

6 GIGI (through gritted teeth)

I don?t want to go away to school!



Dialog

6 GIGI (through gritted teeth)

I don?t want to go away to school!



#### Dialog

6 GIGI (through gritted teeth)

I don?t want to go away to school!







INT. GIGI'S CAVE HOME - CONTINUOUS

Billy is pulling on Gigi's trousers with his teeth.



Action Notes Billy is pulling on Gigi's trousers with his teeth.



Page 94/122



INT. GIGI'S CAVE HOME - CONTINUOUS

Billy is pulling on Gigi's trousers with his teeth.



Action Notes Billy is pulling on Gigi's trousers with his teeth.



Action Notes

Gigi is hanging on to the edge of her wooden bed frame with her teeth.











Gigi tears away a chunk of the bed.







| Toon Boom Goat gill Toughs Voz with Collat |                                | 105/1        |
|--------------------------------------------|--------------------------------|--------------|
| ene                                        | Panel                          |              |
|                                            | 15                             |              |
|                                            |                                |              |
|                                            |                                |              |
|                                            |                                |              |
|                                            |                                |              |
|