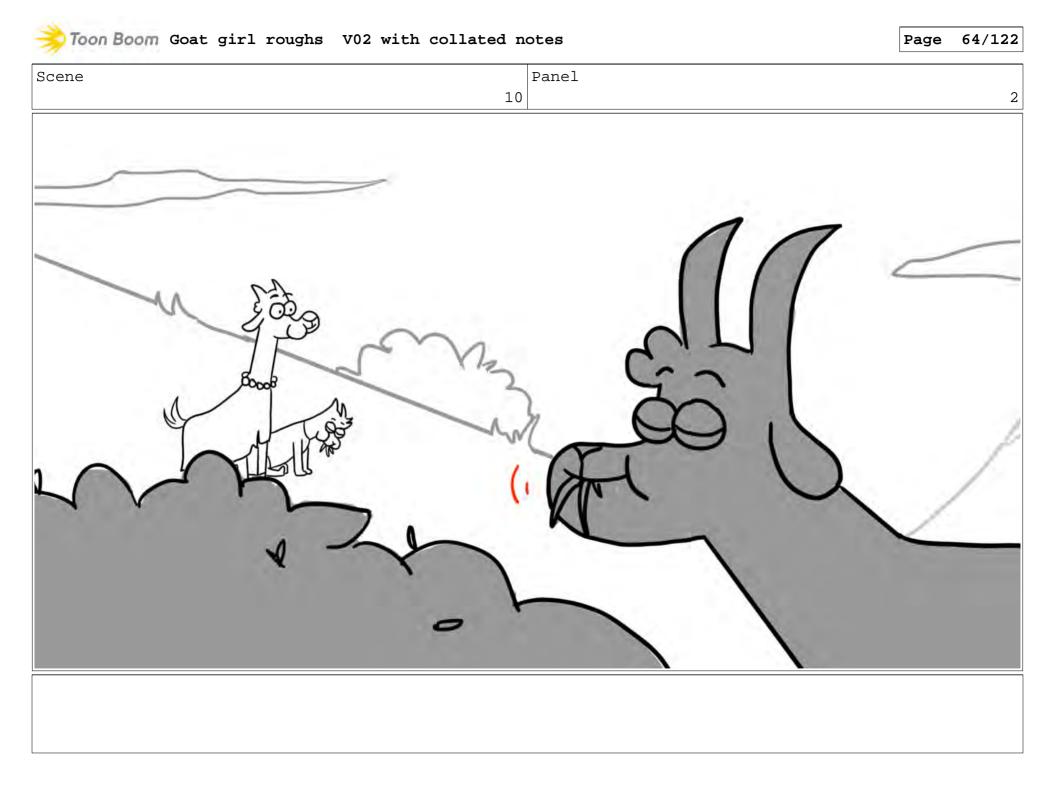

Gigi and Fern are propped in between two cliff faces, licking at salt trails in the rock.

| Scene                             | Panel<br>10       | 6 |
|-----------------------------------|-------------------|---|
|                                   |                   |   |
| Dialog<br>GIGI                    |                   |   |
| BLAAARGH!<br>Action Notes         |                   |   |
| Gigi jumps out from behind a bush | and scares Billy. |   |