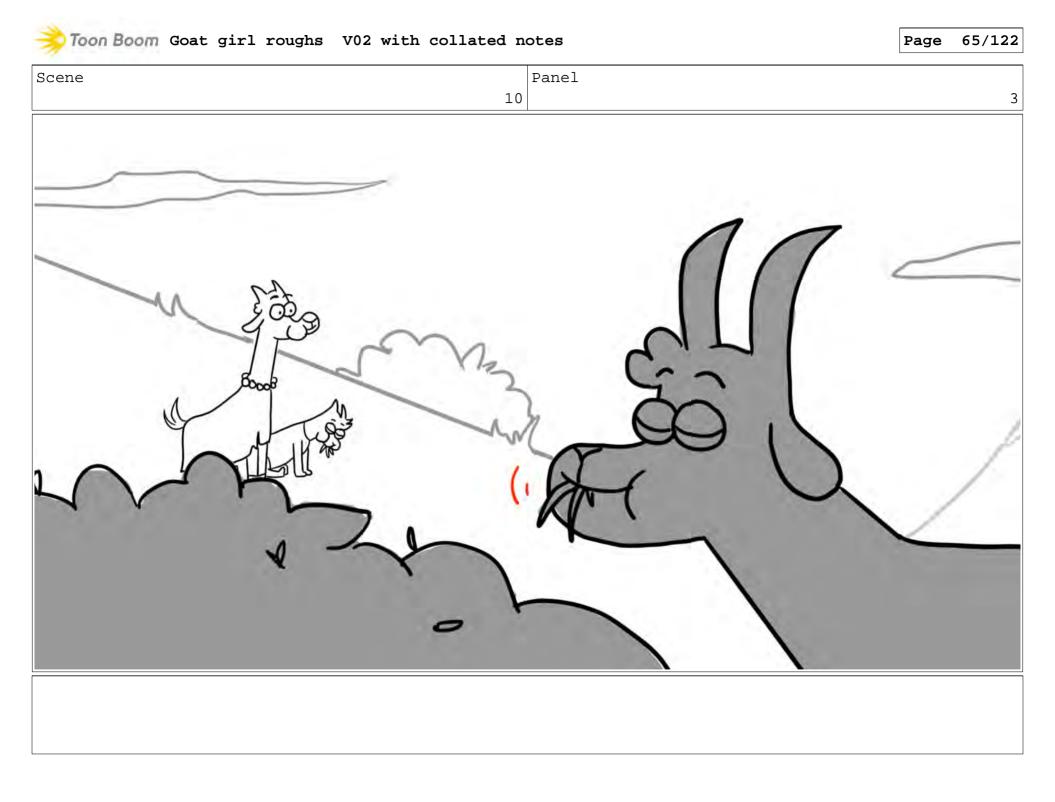

Gigi and Fern are propped in between two cliff faces, licking at salt trails in the rock.

Gigi and Fern are propped in between two cliff faces,licking at salt trails in the rock.

Gigi and Fern are propped in between two cliff faces, licking at salt trails in the rock.