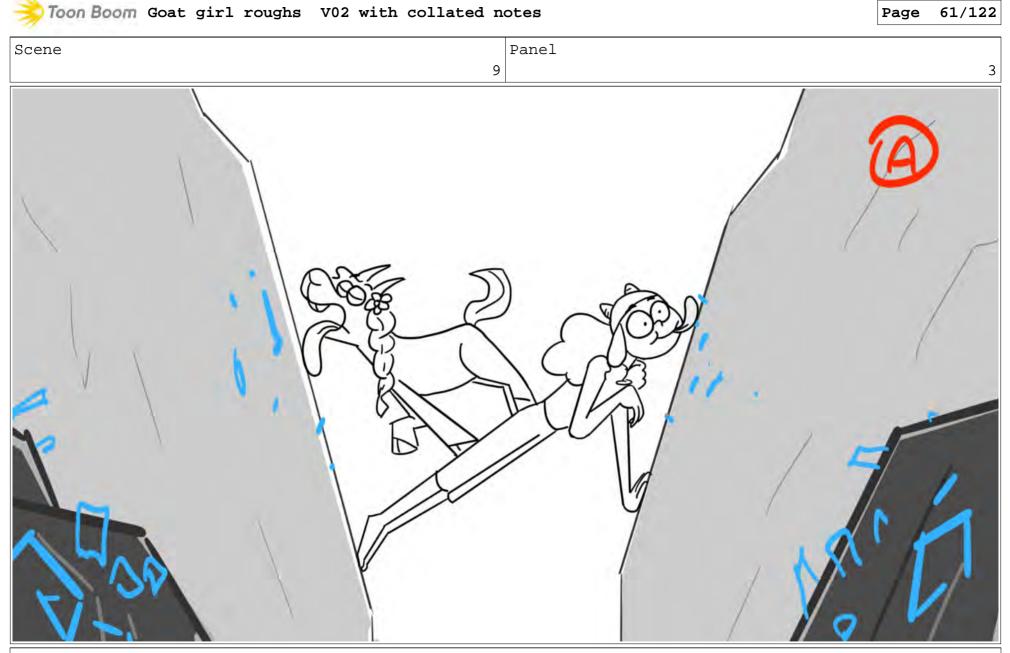

Gigi and Fern are propped in between two cliff faces, licking at salt trails in the rock.

Gigi and Fern are propped in between two cliff faces,licking at salt trails in the rock.

Gigi and Fern are propped in between two cliff faces, licking at salt trails in the rock.