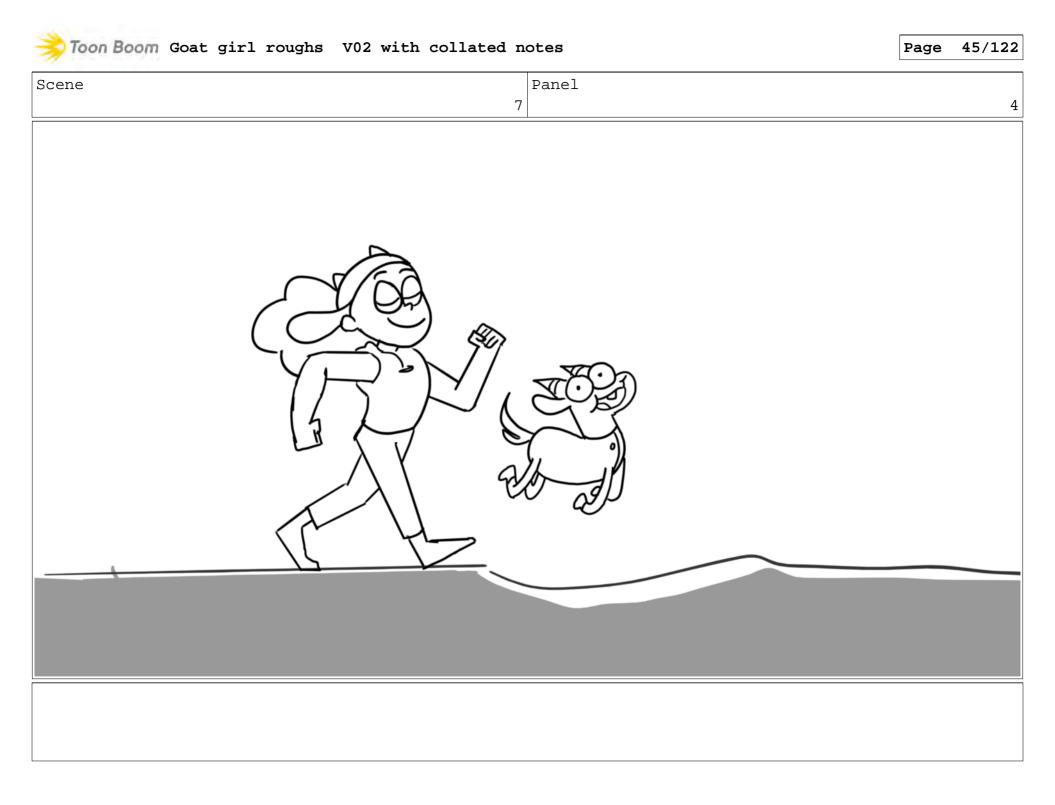

Toon Boom Goat girl roughs V02 with collated notes

Page 39/122

Life as a goat has been pretty awesome...

Life as a goat has been pretty awesome...

| Toon Boom Goat girl roughs V02 with collated notes         |            | Page 42/122 |
|------------------------------------------------------------|------------|-------------|
| Scene                                                      | Panel<br>7 | 1           |
|                                                            |            | 1           |
|                                                            |            |             |
|                                                            |            |             |
|                                                            |            |             |
| Action Notes<br>3 EXT. MOUNTAINS (VARIOUS) - DAY - MONTAGE |            |             |
| CUT TO GIGI casually strolling along.                      |            |             |