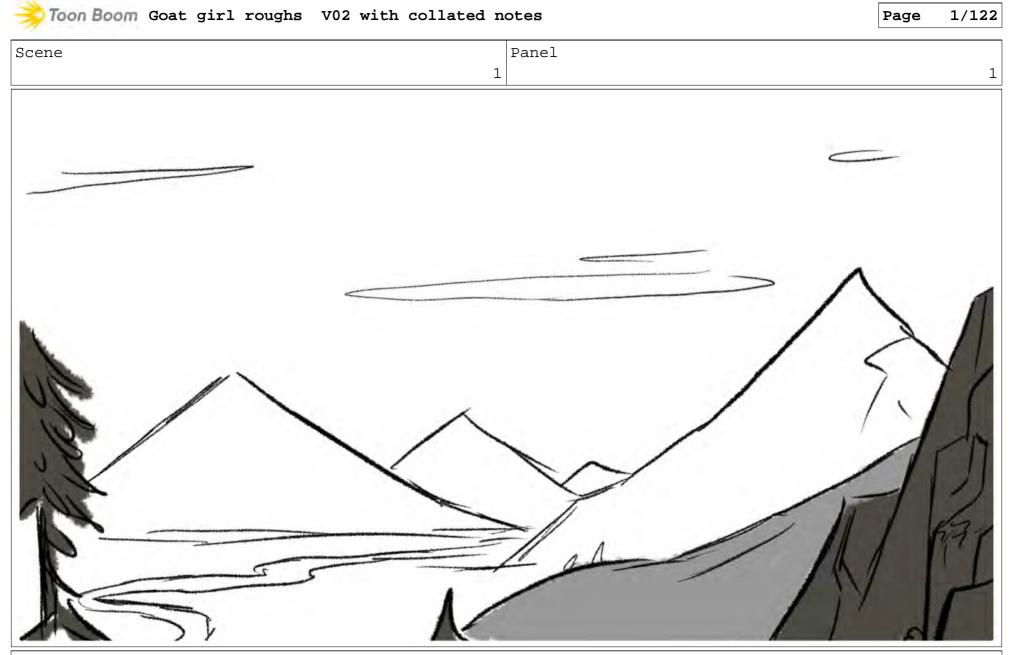

EXT MOUNTAIN SCAPE - MORNING

Establishing shot a of beautiful, majestic mountain-scape, dotted with waterfalls and covered in lush forest.

1 GOAT (0.S.) 1 <LOUD, GOOFY, BLEATING>

## Toon Boom Goat girl roughs V02 with collated notes

EXT MOUNTAIN SCAPE - MORNING

Establishing shot a of beautiful, majestic mountain-scape, dotted with waterfalls and covered in lush forest.

Gigi takes a huge breath in, before letting rip a...