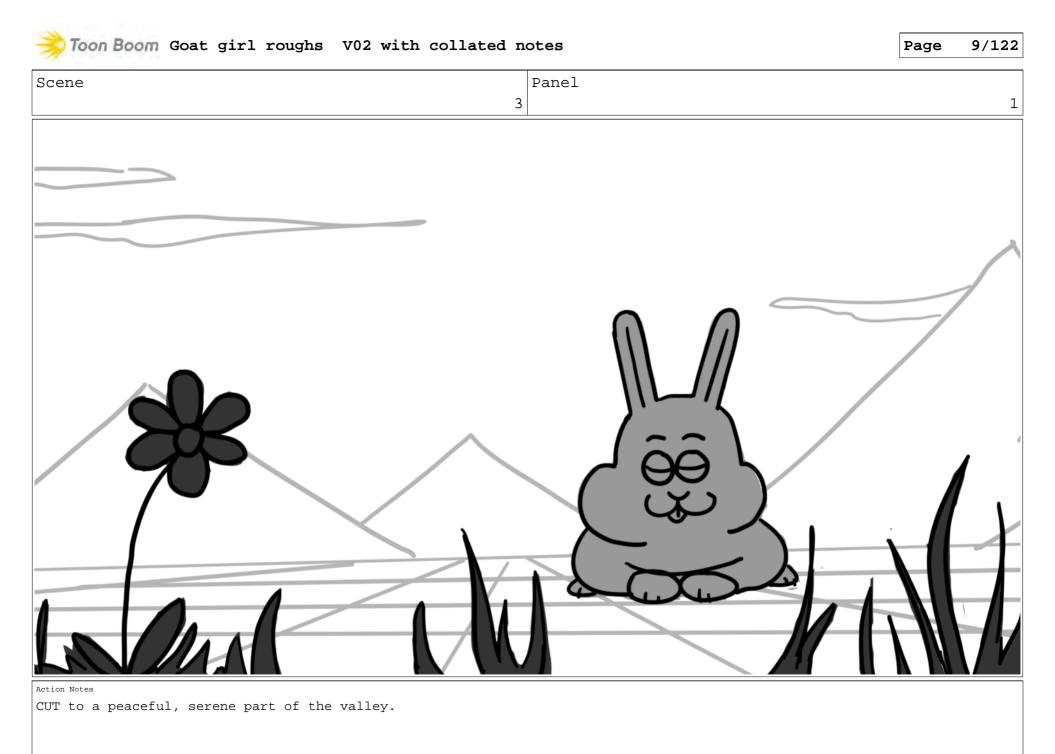

EXT MOUNTAIN SCAPE - MORNING

Establishing shot a of beautiful, majestic mountain-scape, dotted with waterfalls and covered in lush forest.

1 GOAT (0.S.) 1 <LOUD, GOOFY, BLEATING>

## Toon Boom Goat girl roughs V02 with collated notes

EXT MOUNTAIN SCAPE - MORNING

Establishing shot a of beautiful, majestic mountain-scape, dotted with waterfalls and covered in lush forest.

Gigi takes a huge breath in, before letting rip a...