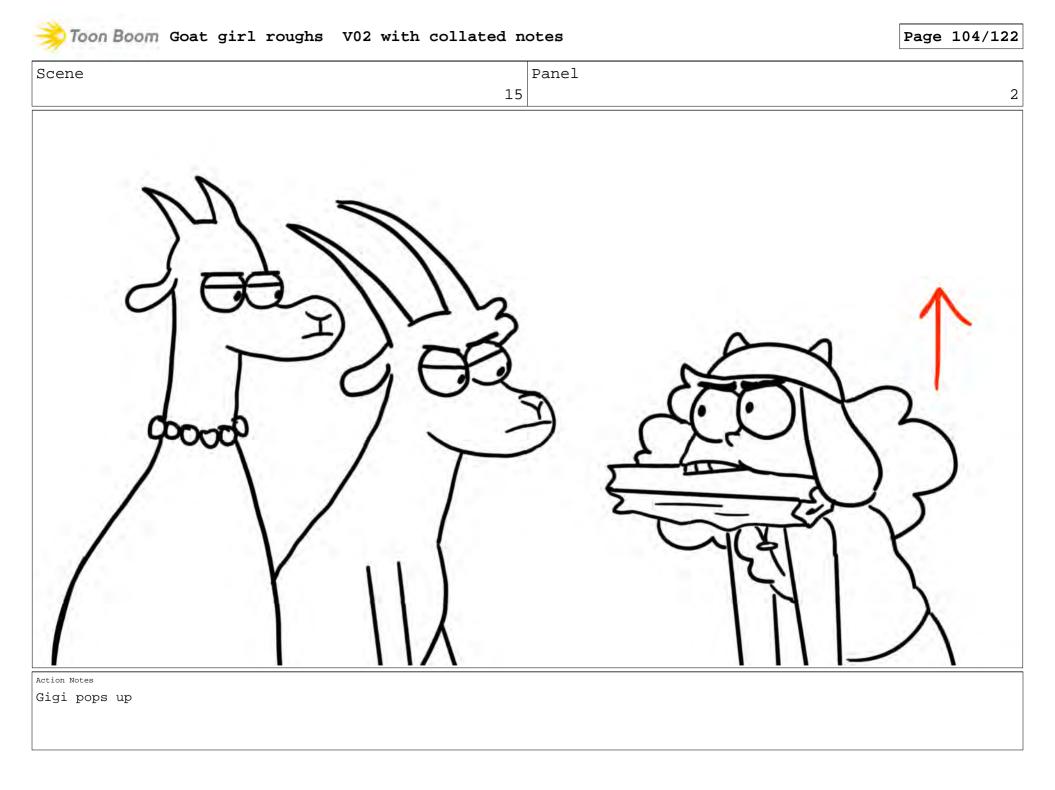

I don?t want to go away to school!

Action Notes

4 EXT. GIGI'S CAVE HOME - MORNING



Dialog

6 GIGI (through gritted teeth)

I don?t want to go away to school!



Dialog

6 GIGI (through gritted teeth)

I don?t want to go away to school!



#### Dialog

6 GIGI (through gritted teeth)

I don?t want to go away to school!







INT. GIGI'S CAVE HOME - CONTINUOUS

Billy is pulling on Gigi's trousers with his teeth.



Action Notes Billy is pulling on Gigi's trousers with his teeth.



Page 94/122



INT. GIGI'S CAVE HOME - CONTINUOUS

Billy is pulling on Gigi's trousers with his teeth.



Action Notes Billy is pulling on Gigi's trousers with his teeth.



Action Notes

Gigi is hanging on to the edge of her wooden bed frame with her teeth.











Gigi tears away a chunk of the bed.







| Toon Boom Goat gill Toughs Voz with Collat |                                | 105/1        |
|--------------------------------------------|--------------------------------|--------------|
| ene                                        | Panel                          |              |
|                                            | 15                             |              |
|                                            |                                |              |
|                                            |                                |              |
|                                            |                                |              |
|                                            |                                |              |
|