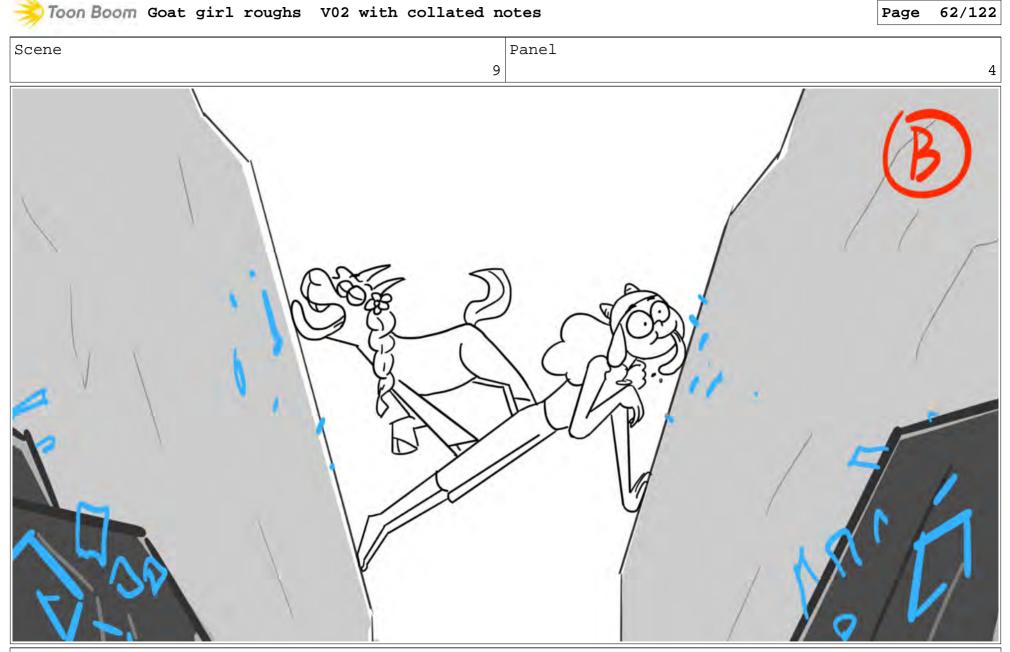

Gigi and Fern are propped in between two cliff faces, licking at salt trails in the rock.

Gigi and Fern are propped in between two cliff faces,licking at salt trails in the rock.

Gigi and Fern are propped in between two cliff faces, licking at salt trails in the rock.