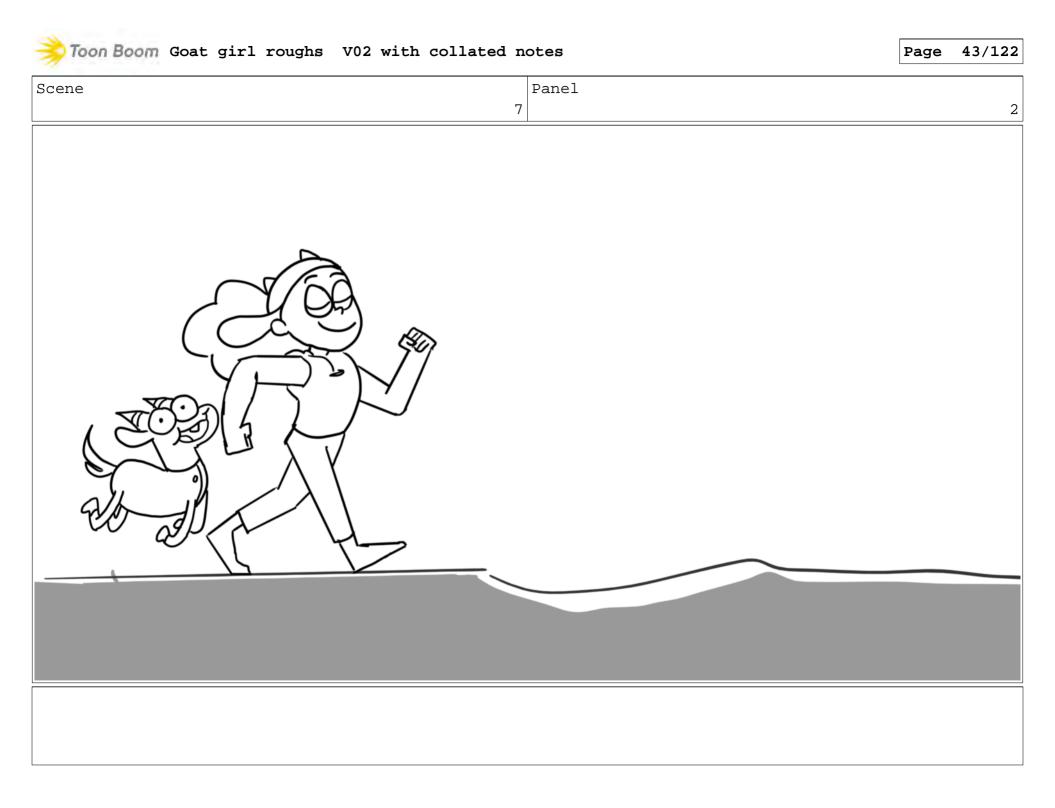

Toon Boom Goat girl roughs V02 with collated notes

Page 39/122

Life as a goat has been pretty awesome...

Life as a goat has been pretty awesome...

| Toon Boom Goat girl roughs V02 with collated notes         |            | Page 42/122 |
|------------------------------------------------------------|------------|-------------|
| Scene                                                      | Panel<br>7 | 1           |
|                                                            |            | 1           |
|                                                            |            |             |
|                                                            |            |             |
|                                                            |            |             |
| Action Notes<br>3 EXT. MOUNTAINS (VARIOUS) - DAY - MONTAGE |            |             |
| CUT TO GIGI casually strolling along.                      |            |             |